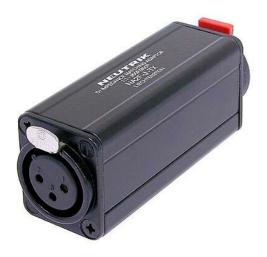

## NA2F-J-TX

Miniature transformer balancing adapter, 3 pole XLR female - 1/4" jack, ground lifted

## Miniatur transformer balancing adapters

Low cost solution for unbalanced/balanced line conversion and passive DI applications, where no earth or gain switching is required

Audio transformer 1:1 Impedance ratio: 200:200