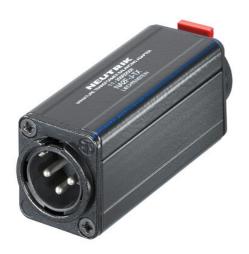

## NA2M-J-TX

Miniature transformer balancing adapter, 3 pole XLR male - 1/4" Jack, ground lifted

## **Features & Benefits**

- The D shape adapters are problem solvers for various intermating problems for professional and semi-professional applications
- Rugged aluminium extrusion housing for best reliability

## Miniatur transformer balancing adapters

Low cost solution for unbalanced/balanced line conversion and passive DI applications, where no earth or gain switching is required

Audio transformer 1:1

Impedance ratio: 200:200