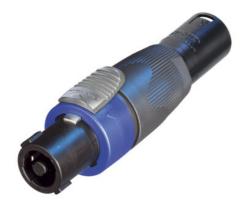

## NA4FX-M

\*\*\* DISCONTINUED \*\*\*

speakON NL4FX - 3 pole XLR male

## **Features & Benefits**

- Versatile, pre-wired and ready to use adapters to reliably interlock various connector systems
- Rugged diecast shell for best reliability
- Professional look and compact space saving design, based on the X Series (XLR worldwide accepted standard)