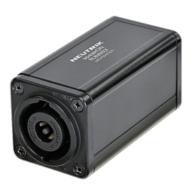

## **NL8MMXX**

8 pole speakON feedthrough coupler for cable extensions



## **Technical Information**

| Product         |         |
|-----------------|---------|
| Title           | NL8MMXX |
| Connection Type | Adapter |
| Gender          | male    |

| Electrical                |                                                                            |
|---------------------------|----------------------------------------------------------------------------|
| Contact resistance        | < 3 mΩ                                                                     |
| Dielectric strength       | 1.5 kVac                                                                   |
| Insulation resistance     | > 0.1 GΩ (after dampheat)                                                  |
| Rated