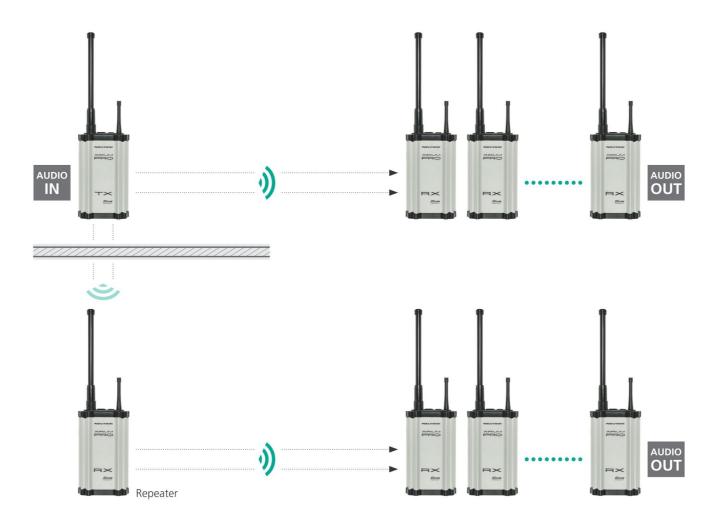

## **Exceeding boundaries**

The repeater is the perfect extension of the system: When used, the system range can be doubled, and walls, corners, or other obstacles may be overcome.