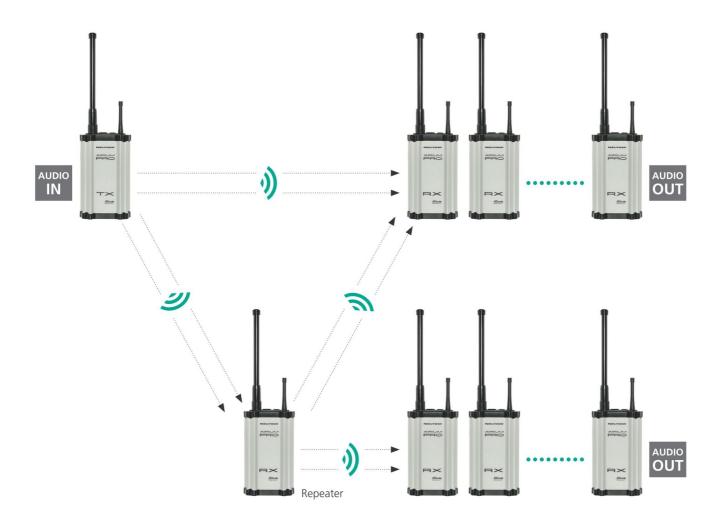

## Extended true diversity for even more reliable reception

Since the repeater duplicates and forwards the signals received from the transmitter it becomes a second, redundant audio source for every receiver. Each receiver automatically selects the best signal and switches between them without interruption.